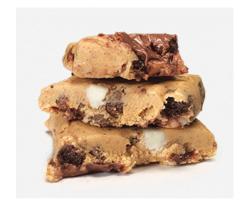

BPI SPORTS' BEST PROTEIN BAR™ offers the best texture and taste bar on the market today! Containing only the freshest and best ingredients available, this bar offers you 20g of whey and milk protein isolates to curb your sweet tooth and give you a healthy, clean snack option, without fillers like maltodextrin and corn fiber. With a rich, soft, fresh-baked feel, you can find these bars filled with chunks of cookies, pretzels, sprinkles, peanut butter and chocolate! The BEST PROTEIN BAR™ packs an unrivaled punch of flavor, texture and nutrition all in one quick and easy-to-eat treat to bring out the best in you.