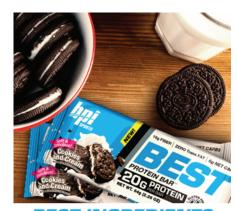

## BEBETTER. BESTRONGER. BPI."

THE BEST PROTEIN BAR™ FOR THE BEST YOU!

- SOFT AND DELICIOUS
- 20g PROTEIN PER BAR
- UP TO 17g FIBER (NO CORN FIBER)
- ZERO TRANS FAT

## "IT'S RICH AND SOFT, WITH THAT FRESH-BAKED FEEL."

Tired of eating protein bars that taste like cardboard? Those days are a thing of the past! BPI SPORTS' BEST PROTEIN BAR™ is not only packed with 20g protein, up to 17g of fiber and zero trans fat, but they are soft and delicious with that fresh-baked feel. BPI SPORTS' BEST PROTEIN BAR™ is a great option for an on-the-go, healthy snack that can be enjoyed by anyone of all ages!

BPI SPORTS' BEST PROTEIN BAR™ offers the best texture and taste bar on the market today! Containing only the freshest and best ingredients available, this bar offers you 20g of whey and milk protein isolates to curb your sweet tooth and give you a healthy, clean snack option, without fillers like maltodextrin and corn fiber. With a rich, soft, fresh-baked feel, you can find these bars filled with chunks of cookies, pretzels, sprinkles, peanut butter and chocolate! The BEST PROTEIN BAR™ packs an unrivaled punch of flavor, texture and nutrition all in one quick and easy-to-eat treat to bring out the best in you.