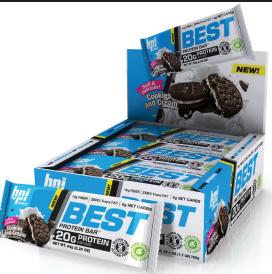

## BEBETTER. BESTRONGER. BPI."

THE BEST PROTEIN BAR™ FOR THE BEST YOU!

- SOFT AND DELICIOUS
- 20g PROTEIN PER BAR
- UP TO 17g FIBER (NO CORN FIBER)
- ZERO TRANS FAT

## "IT'S RICH AND SOFT, WITH THAT FRESH-BAKED FEEL."

Tired of eating protein bars that taste like cardboard? Those days are a thing of the past! BPI SPORTS' BEST PROTEIN BAR™ is not only packed with 20g protein, up to 17g of fiber and zero trans fat, but they are soft and delicious with that fresh-baked feel. BPI SPORTS' BEST PROTEIN BAR™ is a great option for an on-the-go, healthy snack that can be enjoyed by anyone of all ages!

BPI SPORTS' BEST PROTEIN BAR™ offers the best texture and taste bar on the market today! Containing only the freshest and best ingredients available, this bar offers you 20g of whey and milk protein isolates to curb your sweet tooth and give you a healthy, clean snack option, without fillers like maltodextrin and corn fiber. With a rich, soft, fresh-baked feel, you can find these bars filled with chunks of cookies, pretzels, sprinkles, peanut butter and chocolate! The BEST PROTEIN BAR™ packs an unrivaled punch of flavor, texture and nutrition all in one quick and easy-to-eat treat to bring out the best in you.